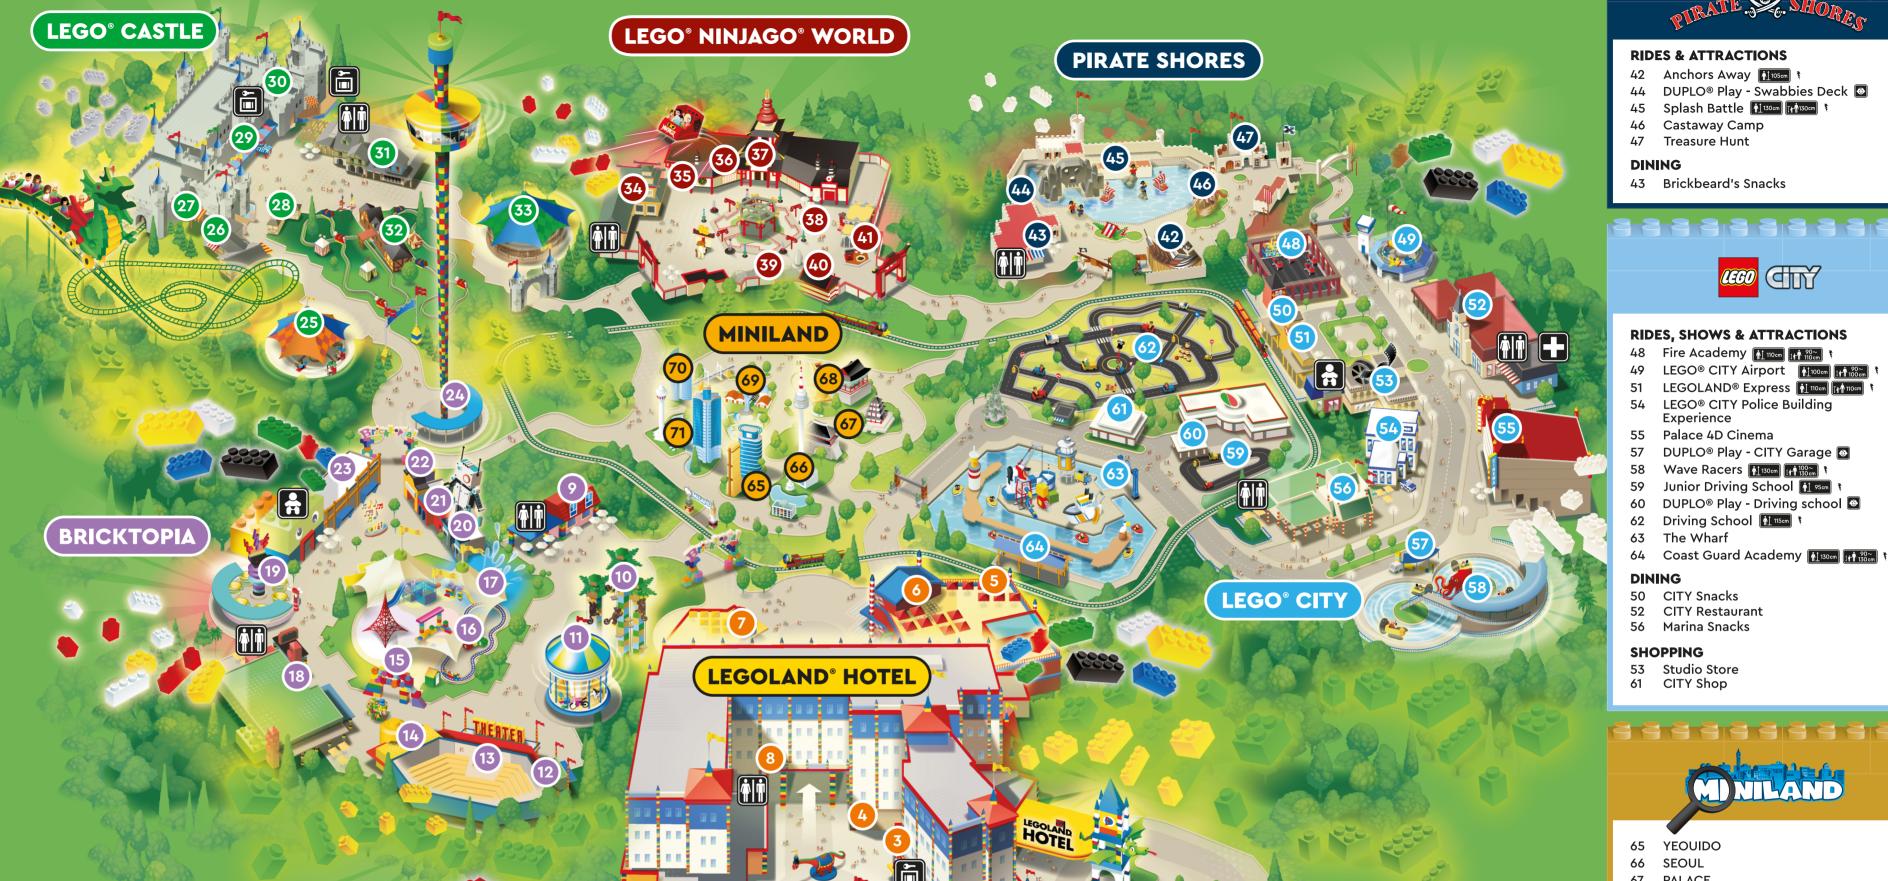

#### **RIDES & ATTRACTIONS**

- 35 Jay's Lightning Drill
- 37 LEGO® NINJAGO® The Ride 115cm 115cm
- 38 Kai's Fire Spinners
- 39 Cole's Rock Climbing
- 41 DUPLO® Play NINJAGO® Dojo 📵

## **DINING**

- 34 Wok 'N' Bowl
- 40 Kai's Apple Fries

### **SHOPPING**

36 Wu's Warehouse

#### RIDES & ATTRACTIONS

- 25 Meriln's Flying Machines [120cm] [11 120cm] 1
- 26 Builder's Guild
- 27 DUPLO® Play Royal Stables 🚳
- 30 The Dragon [計計120cm] [計計100~]
- 32 Royal Joust 🚹 95cm 🕴
- 33 Meriln's Challenge 130cm 14 130cm

- 28 Wizard's Frozen Wonders
- 31 Knight's Feast

## **SHOPPING**

29 The Royal Market

## RIDES, SHOWS & ATTRACTIONS

- 10 Monkey Climb 120cm 11/1 120cm 11/1 120cm 1
- 11 Brick Party (Carousel) 110cm 14 110cm
- 13 LEGO® NINJAGO® Live
- 15 Creative Jungle
- DUPLO® Express 🚳
- DUPLO® Splash 🙆
- 19 DJ's Dizzy Disco Spin 100cm 14 100cm
- 21 LEGO® Creative Workshop
- 22 Robotic Play Centre
- 23 Build & Test
- 24 LEGOLAND® Lookout 1100cm

# DINING

- **Big Bricks Bites**
- 12 Snack Shack 18 Bricktopia Diner

### **SHOPPING**

14 Minifigure Market

20 Tasty Treats

# **SERVICES**

- Ticket Windows
- Stroller/Wheelchair Rental
- The Photo Shop

# RIDES & ATTRACTIONS

LEGO® Factory Adventure Ride 🐧

### DINING

- 7 Brick Street Café 8 Ice Cream Factory

### **SHOPPING**

The BIG Shop

5 Pick-A-Brick

**LEGOLAND** 

KOREA RESORT

**BRICK STREET** 

**FREE WiFi** 

**MINIFIGURE** 

# **RIDES & ATTRACTIONS**

- 42 Anchors Away 🚺 105cm 🕴
- 44 DUPLO® Play Swabbies Deck
- 45 Splash Battle 1130cm 11/150cm
- 46 Castaway Camp
- 47 Treasure Hunt

#### DINING

43 Brickbeard's Snacks

# **RIDES, SHOWS & ATTRACTIONS**

- 48 Fire Academy 110cm 1110cm 1110cm 1
- 49 LEGO® CITY Airport 100cm 111 100cm
- 51 LEGOLAND® Express 11 110cm 11/110cm 1
- 54 LEGO® CITY Police Building Experience
- 55 Palace 4D Cinema
- 57 DUPLO® Play CITY Garage 📵
- 58 Wave Racers 130cm 1100cm 130cm
- 59 Junior Driving School 1 95cm \$
- 60 DUPLO® Play Driving school ■
- 62 Driving School 115cm
- 63 The Wharf
- 50 CITY Snacks
- 52 CITY Restaurant

### **SHOPPING**

- 53 Studio Store
- 61 CITY Shop

- 65 YEOUIDO
- 66 SEOUL
- 67 PALACE
- 68 GYEONGJU 69 GANGWON
- 70 HAEUNDAE
- 71 BUSAN