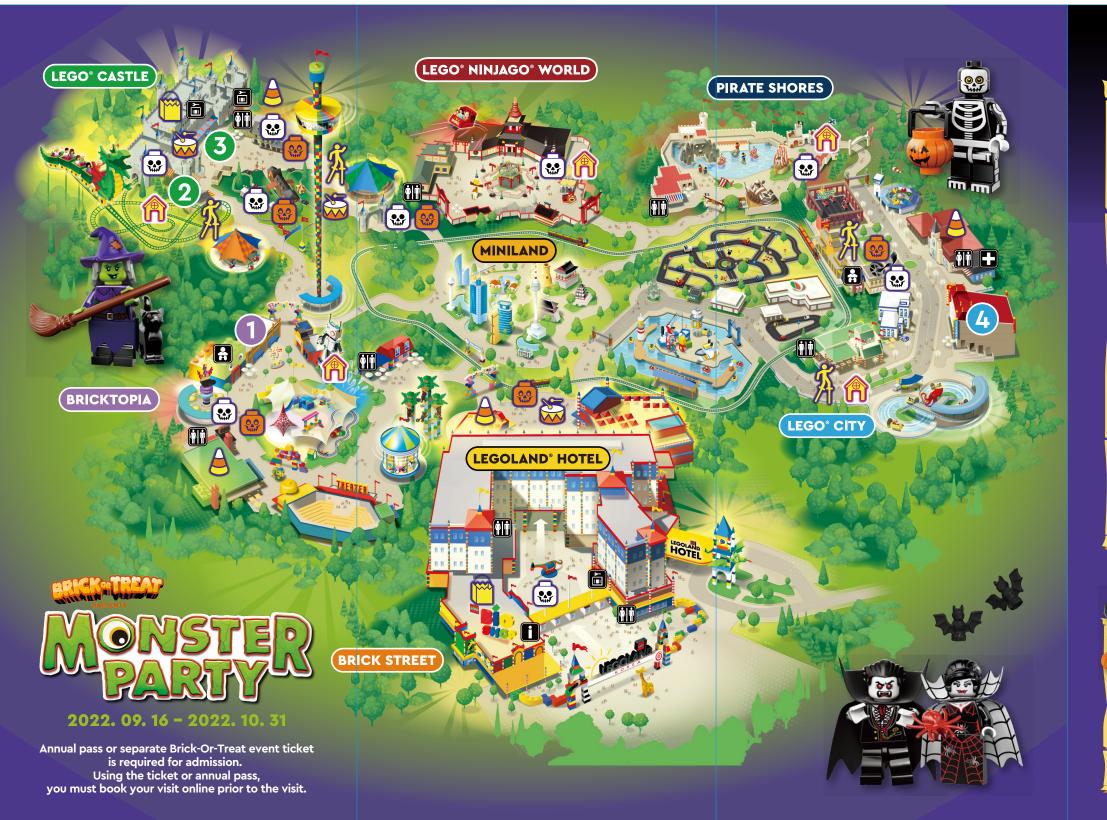

#### 1 Halloween LEGO® Contest

Location: Build & Test Event Zone | Time: 10:00~16:00 Show off your LEGO® building skills by building your own LEGO® Halloween creature and submitting to the contest!

#### 2 LEGO® Mosaic Building Experience

Location: Builder's Guild Event Zone | Time: 10:00~16:00 Add your own mosaic pieces to help create a large Halloween masterpiece. The whole family can have fun building together!

#### 3 Lord Vampyre's Dance Party Show

Location: LEGO® Castle Special Outdoor Stage Duration: 25 minutes

LEGO® Lord Vampyre hosts the coolest dance party for Very Important Monsters (V.I.M.). Dance your skeletons off with your monster moves!

#### 3 Today's Halloween Star \*

Location: LEGO® Castle Event Stage | \*Only on weekends
The highlight of Brick-or-Treat is our costume contest!
Enter to see if you will be the Halloween Star and
win prizes! It is also fun to watch!

### 4 Halloween 4D Movie - The Great Monster Chase

**Location: Palace 4D Cinema** 

Don't miss out on this special Halloween 4D movie at our Palace 4D Cinema! Enjoy cool 4D effects and join our LEGO® characters on the chase!

#### **Brick-or-Treat**

Location: See locations on the map

Visit our five monster houses with your special wristband and collect sweet treats around the Park!

Don't forget to say "Brick-or-Treat!"

### Monster Character Meet and Greet

Location: Around the Park

Be on the lookout throughout the Park for our friendly LEGO® monster character appearances. Pose with your favorite character!

# Halloween Horror Stilt and LEGOLAND® Halloween Brass Band

**Location: Around the Park** 

Meet our long legged yet friendly Halloween characters who will appear like a witch and surprise you!

Our spine-chilling brass band will also march and play fun spooky music around the Park during the day!

## **ATTRACTIONS**

- 1 Halloween LEGO® Contest
- 2 LEGO® Mosaic Building Experience
- 3 Lord Vampyre's Dance Party / Today's Halloween Star
- 4 Halloween 4D Movie - The Great Monster Chase
- Halloween Horror Stilt
- **LEGOLAND® Halloween Brass Band**
- Brick-or-Treat Trail Treat Stations
- Halloween Photo Opportunity
- Meet and Greet
- **Special Seasonal Menu** Available Here
  - **Halloween Themed Shopping**