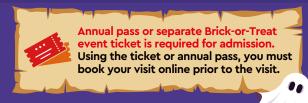

#### **Brick-or-Treat**

Location: See locations on the map

Visit our five monster houses with your special wristband and collect sweet treats around the Park!

Don't forget to say "Brick-or-Treat!"